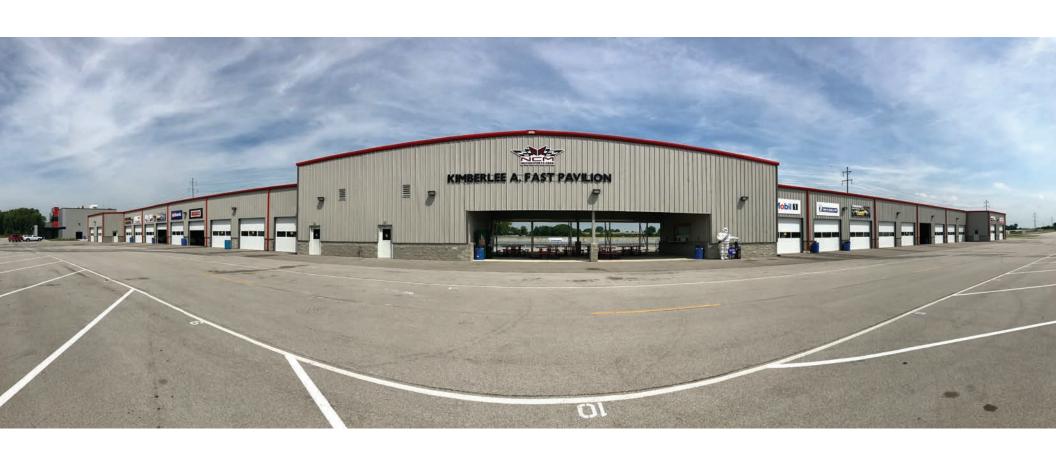

## **Facility Overview**

- 3.15 Mile Grand Full Track, 2.0 Mile West Track, 1.1 Mile East Track
- 510,000 sq. ft. Skidpad
- 141,500 sq. ft. Kartplex
- Holley Control Tower
  - o Meeting spaces with 20amp/120V
  - o 2 public restrooms
  - o Control Room
  - o Observation deck with 20amp/120V
- Garage Complex
  - o 2 VIP garages with 50amp/220V and 20amp/120V
  - o 18 garage bays with 50amp/220V and 20amp/120V
  - o 2 public restrooms
  - o Covered pavilion with 20amp/120V
  - o Viewing stands facing the track
- Mobil Gas Station
  - o Diesel, Regular, Special, Super+
  - o 98 octane unleaded, 100 oxygenated octane unleaded, 110 octane leaded
- RV spots
  - o 11 spots with 30amp/220V
  - o 11 spots with 50amp/220V