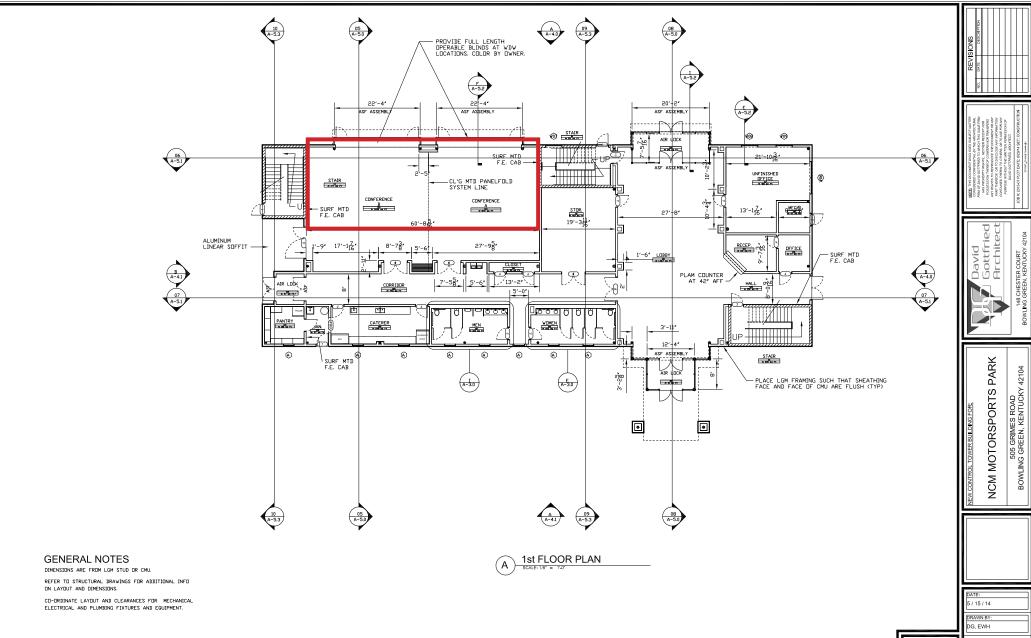

## **Facility Overview**

- 3.15 Mile Grand Full Track, 2.0 Mile West Track, 1.1 Mile East Track
- 510,000 sq. ft. Skidpad
- 141,500 sq. ft. Kartplex
- Holley Control Tower
  - o Meeting spaces with 20amp/120V
  - o 2 public restrooms
  - o Control Room
  - o Observation deck with 20amp/120V
- Garage Complex
  - o 2 VIP garages with 50amp/220V and 20amp/120V
  - o 18 garage bays with 50amp/220V and 20amp/120V
  - o 2 public restrooms
  - o Covered pavilion with 20amp/120V
  - o Viewing stands facing the track
- Mobil Gas Station
  - o Diesel, Regular, Special, Super+
  - o 98 octane unleaded, 100 oxygenated octane unleaded, 110 octane leaded
- RV spots
  - o 11 spots with 30amp/220V
  - o 11 spots with 50amp/220V