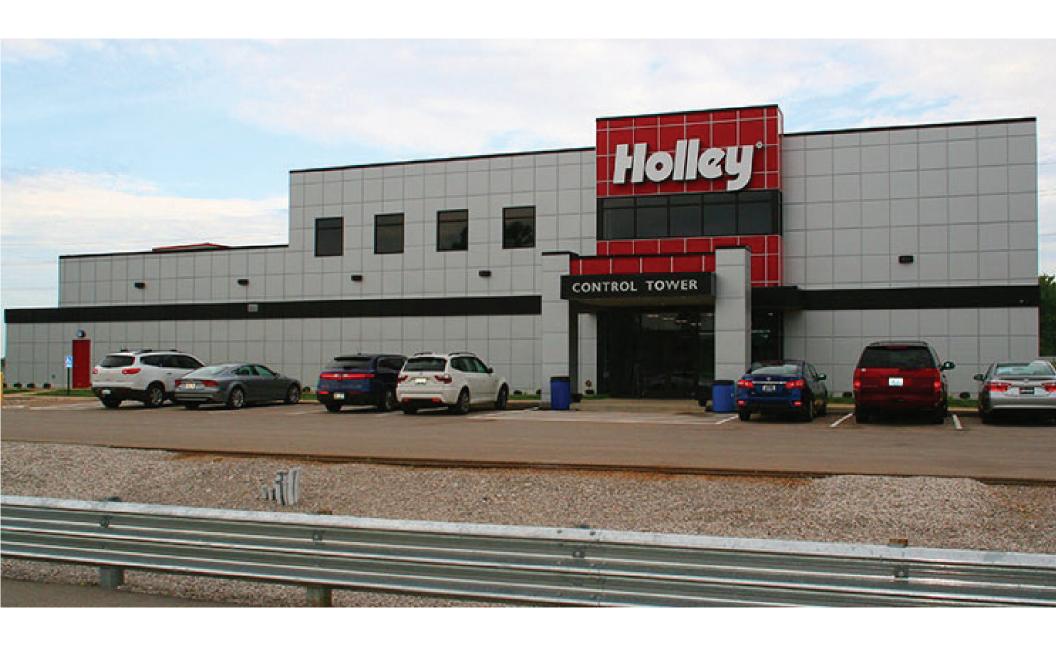

## **Facility Overview**

- 3.15 Mile Grand Full Track, 2.0 Mile West Track, 1.1 Mile East Track
- 510,000 sq. ft. Skidpad
- 141,500 sq. ft. Kartplex
- Holley Control Tower
  - o Meeting spaces with 20amp/120V
  - o 2 public restrooms
  - o Control Room
  - o Observation deck with 20amp/120V
- Garage Complex
  - o 2 VIP garages with 50amp/220V and 20amp/120V
  - o 18 garage bays with 50amp/220V and 20amp/120V
  - o 2 public restrooms
  - o Covered pavilion with 20amp/120V
  - o Viewing stands facing the track
- Mobil Gas Station
  - o Diesel, Regular, Special, Super+
  - o 98 octane unleaded, 100 oxygenated octane unleaded, 110 octane leaded
- RV spots
  - o 11 spots with 30amp/220V
  - o 11 spots with 50amp/220V