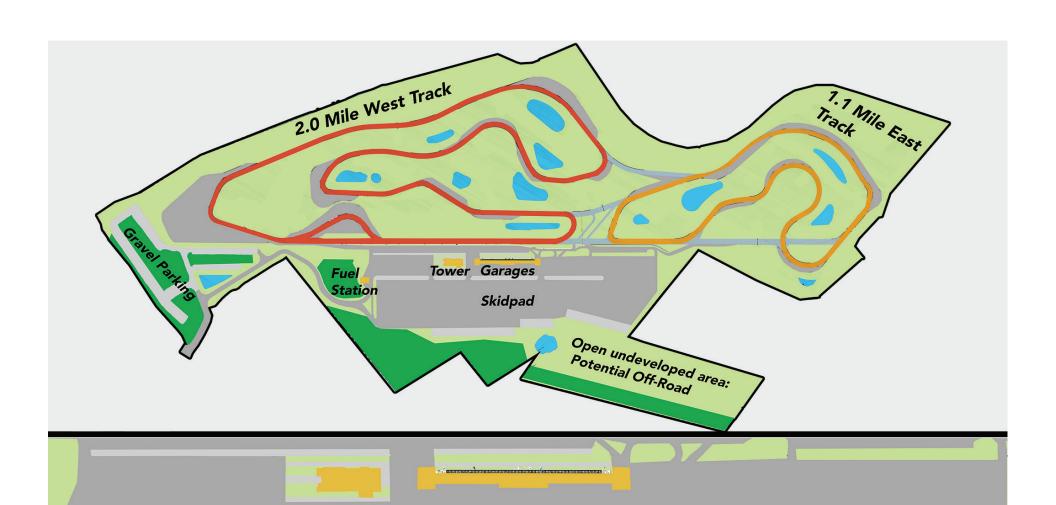

## **Facility Overview**

- 3.15 Mile Grand Full Track, 2.0 Mile West Track, 1.1 Mile East Track
- 510,000 sq. ft. Skidpad
- 141,500 sq. ft. Kartplex
- Holley Control Tower
  - o Meeting spaces with 20amp/120V
  - o 2 public restrooms
  - o Control Room
  - o Observation deck with 20amp/120V
- Garage Complex
  - o 2 VIP garages with 50amp/220V and 20amp/120V
  - o 18 garage bays with 50amp/220V and 20amp/120V
  - o 2 public restrooms
  - o Covered pavilion with 20amp/120V
  - o Viewing stands facing the track
- Mobil Gas Station
  - o Diesel, Regular, Special, Super+
  - o 98 octane unleaded, 100 oxygenated octane unleaded, 110 octane leaded
- RV spots
  - o 11 spots with 30amp/220V
  - o 11 spots with 50amp/220V