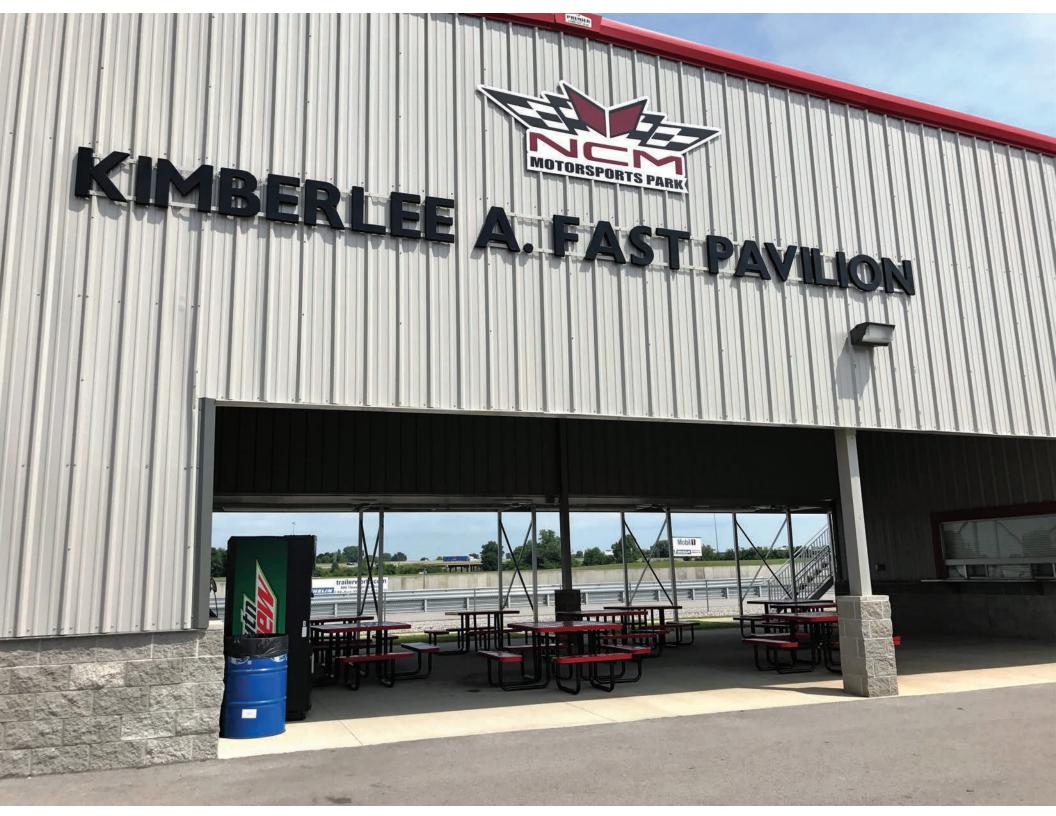

## **Facility Overview**

- 3.15 Mile Grand Full Track, 2.0 Mile West Track, 1.1 Mile East Track
- 510,000 sq. ft. Skidpad
- 141,500 sq. ft. Kartplex
- Holley Control Tower
  - o Meeting spaces with 20amp/120V
  - o 2 public restrooms
  - o Control Room
  - o Observation deck with 20amp/120V
- Garage Complex
  - o 2 VIP garages with 50amp/220V and 20amp/120V
  - o 18 garage bays with 50amp/220V and 20amp/120V
  - o 2 public restrooms
  - o Covered pavilion with 20amp/120V
  - o Viewing stands facing the track
- Mobil Gas Station
  - o Diesel, Regular, Special, Super+
  - o 98 octane unleaded, 100 oxygenated octane unleaded, 110 octane leaded
- RV spots
  - o 11 spots with 30amp/220V
  - o 11 spots with 50amp/220V