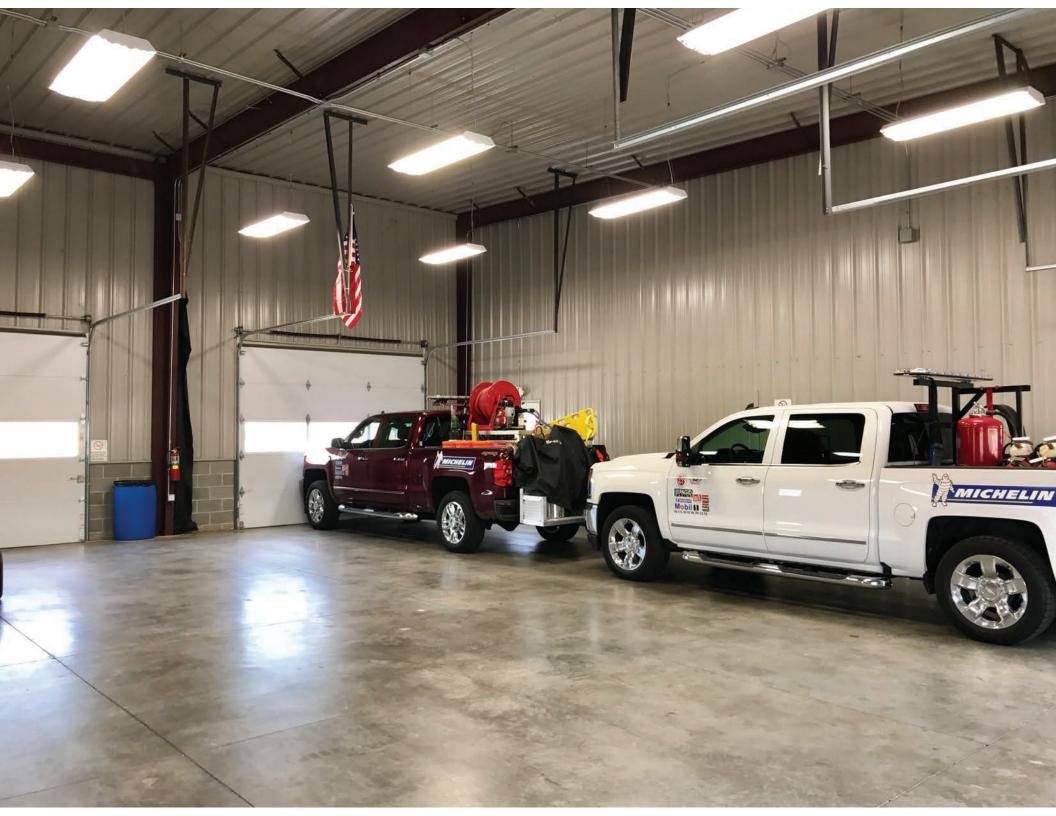

## **Facility Overview**

- 3.15 Mile Grand Full Track, 2.0 Mile West Track, 1.1 Mile East Track
- 510,000 sq. ft. Skidpad
- 141,500 sq. ft. Kartplex
- Holley Control Tower
  - o Meeting spaces with 20amp/120V
  - o 2 public restrooms
  - o Control Room
  - o Observation deck with 20amp/120V
- Garage Complex
  - o 2 VIP garages with 50amp/220V and 20amp/120V
  - o 18 garage bays with 50amp/220V and 20amp/120V
  - o 2 public restrooms
  - o Covered pavilion with 20amp/120V
  - o Viewing stands facing the track
- Mobil Gas Station
  - o Diesel, Regular, Special, Super+
  - o 98 octane unleaded, 100 oxygenated octane unleaded, 110 octane leaded
- RV spots
  - o 11 spots with 30amp/220V
  - o 11 spots with 50amp/220V