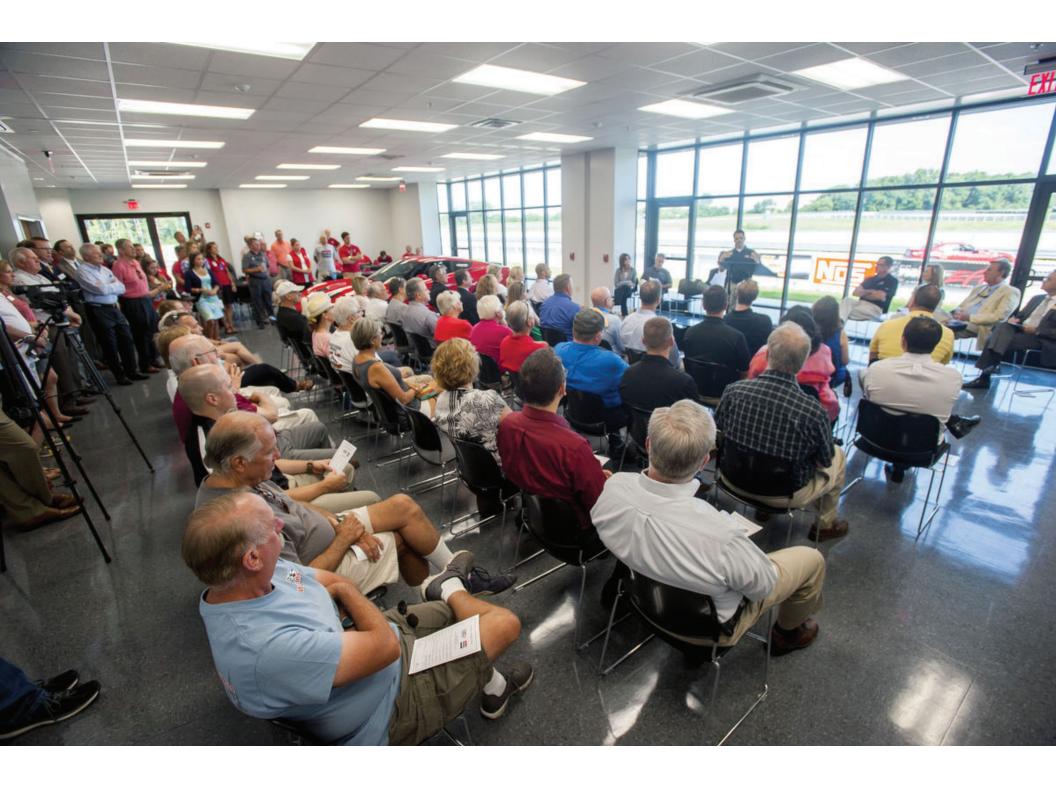

## **Facility Overview**

- 3.15 Mile Grand Full Track, 2.0 Mile West Track, 1.1 Mile East Track
- 510,000 sq. ft. Skidpad
- 141,500 sq. ft. Kartplex
- Holley Control Tower
  - o Meeting spaces with 20amp/120V
  - o 2 public restrooms
  - o Control Room
  - o Observation deck with 20amp/120V
- Garage Complex
  - o 2 VIP garages with 50amp/220V and 20amp/120V
  - o 18 garage bays with 50amp/220V and 20amp/120V
  - o 2 public restrooms
  - o Covered pavilion with 20amp/120V
  - o Viewing stands facing the track
- Mobil Gas Station
  - o Diesel, Regular, Special, Super+
  - o 98 octane unleaded, 100 oxygenated octane unleaded, 110 octane leaded
- RV spots
  - o 11 spots with 30amp/220V
  - o 11 spots with 50amp/220V