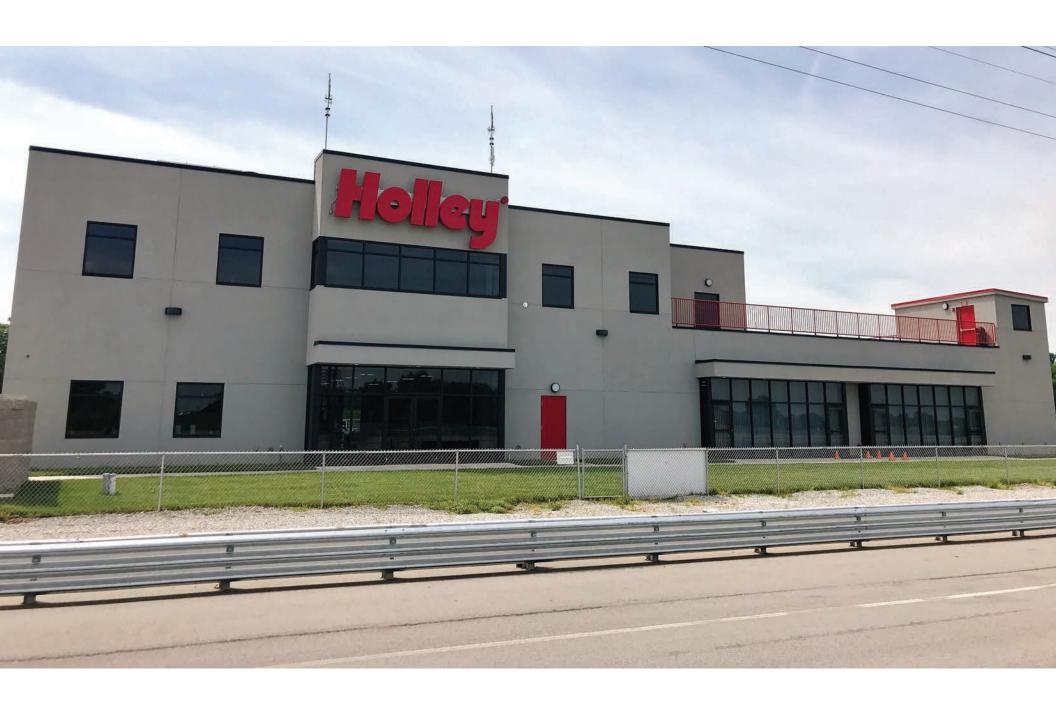

## **Facility Overview**

- 3.15 Mile Grand Full Track, 2.0 Mile West Track, 1.1 Mile East Track
- 510,000 sq. ft. Skidpad
- 141,500 sq. ft. Kartplex
- Holley Control Tower
  - o Meeting spaces with 20amp/120V
  - o 2 public restrooms
  - o Control Room
  - o Observation deck with 20amp/120V
- Garage Complex
  - o 2 VIP garages with 50amp/220V and 20amp/120V
  - o 18 garage bays with 50amp/220V and 20amp/120V
  - o 2 public restrooms
  - o Covered pavilion with 20amp/120V
  - o Viewing stands facing the track
- Mobil Gas Station
  - o Diesel, Regular, Special, Super+
  - o 98 octane unleaded, 100 oxygenated octane unleaded, 110 octane leaded
- RV spots
  - o 11 spots with 30amp/220V
  - o 11 spots with 50amp/220V