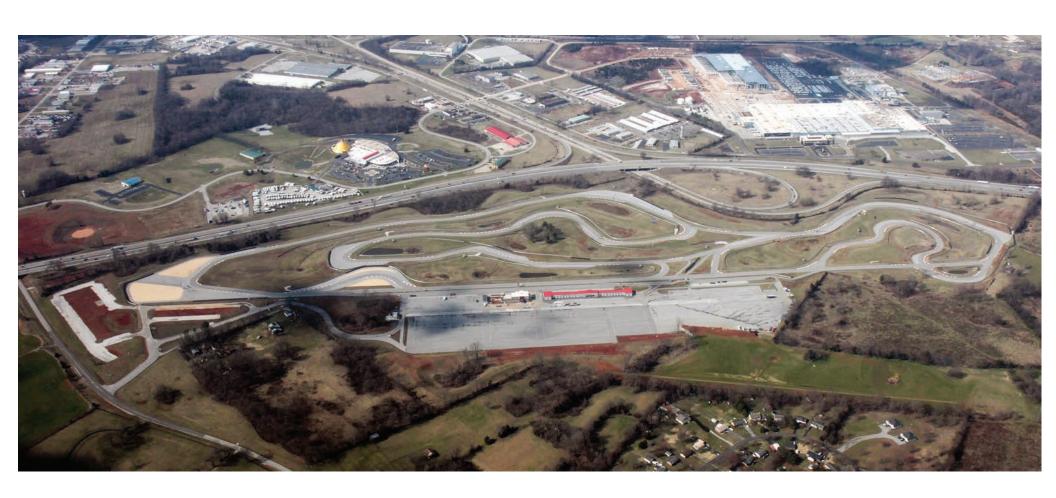

## **Facility Overview**

- 3.15 Mile Grand Full Track, 2.0 Mile West Track, 1.1 Mile East Track
- 510,000 sq. ft. Skidpad
- 141,500 sq. ft. Kartplex
- Holley Control Tower
  - o Meeting spaces with 20amp/120V
  - o 2 public restrooms
  - o Control Room
  - o Observation deck with 20amp/120V
- Garage Complex
  - o 2 VIP garages with 50amp/220V and 20amp/120V
  - o 18 garage bays with 50amp/220V and 20amp/120V
  - o 2 public restrooms
  - o Covered pavilion with 20amp/120V
  - o Viewing stands facing the track
- Mobil Gas Station
  - o Diesel, Regular, Special, Super+
  - o 98 octane unleaded, 100 oxygenated octane unleaded, 110 octane leaded
- RV spots
  - o 11 spots with 30amp/220V
  - o 11 spots with 50amp/220V