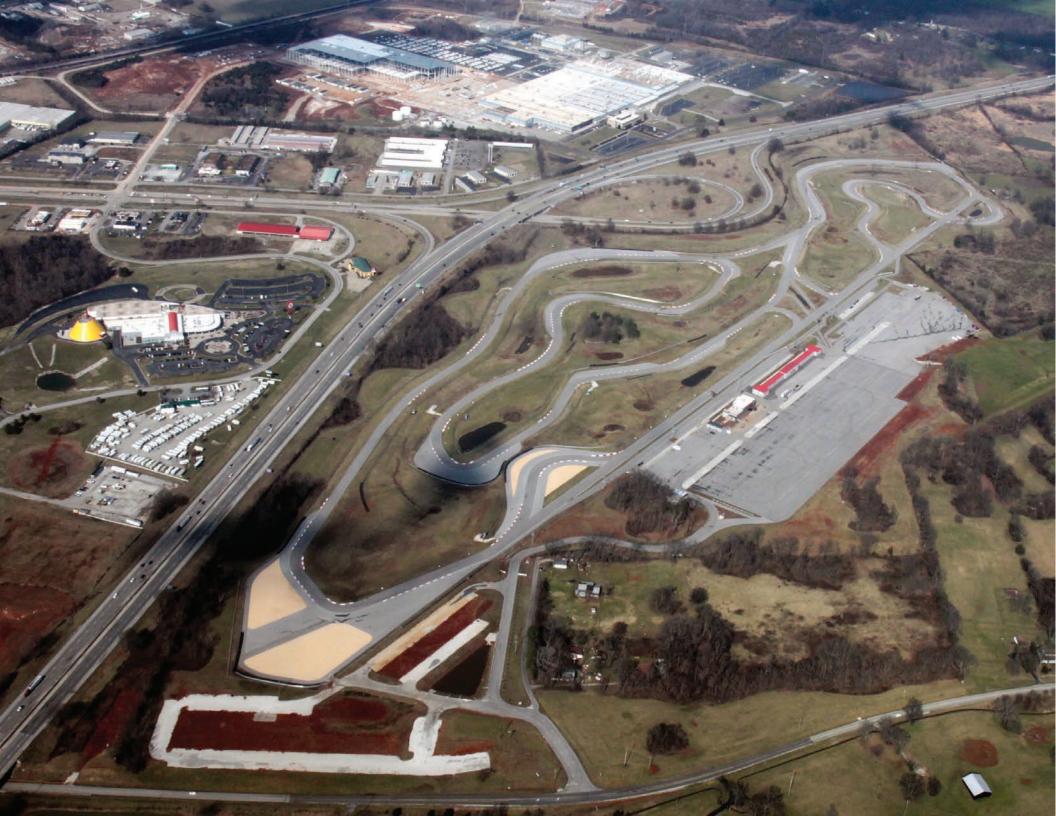

## **Facility Overview**

- 3.15 Mile Grand Full Track, 2.0 Mile West Track, 1.1 Mile East Track
- 510,000 sq. ft. Skidpad
- 141,500 sq. ft. Kartplex
- Holley Control Tower
  - o Meeting spaces with 20amp/120V
  - o 2 public restrooms
  - o Control Room
  - o Observation deck with 20amp/120V
- Garage Complex
  - o 2 VIP garages with 50amp/220V and 20amp/120V
  - o 18 garage bays with 50amp/220V and 20amp/120V
  - o 2 public restrooms
  - o Covered pavilion with 20amp/120V
  - o Viewing stands facing the track
- Mobil Gas Station
  - o Diesel, Regular, Special, Super+
  - o 98 octane unleaded, 100 oxygenated octane unleaded, 110 octane leaded
- RV spots
  - o 11 spots with 30amp/220V
  - o 11 spots with 50amp/220V