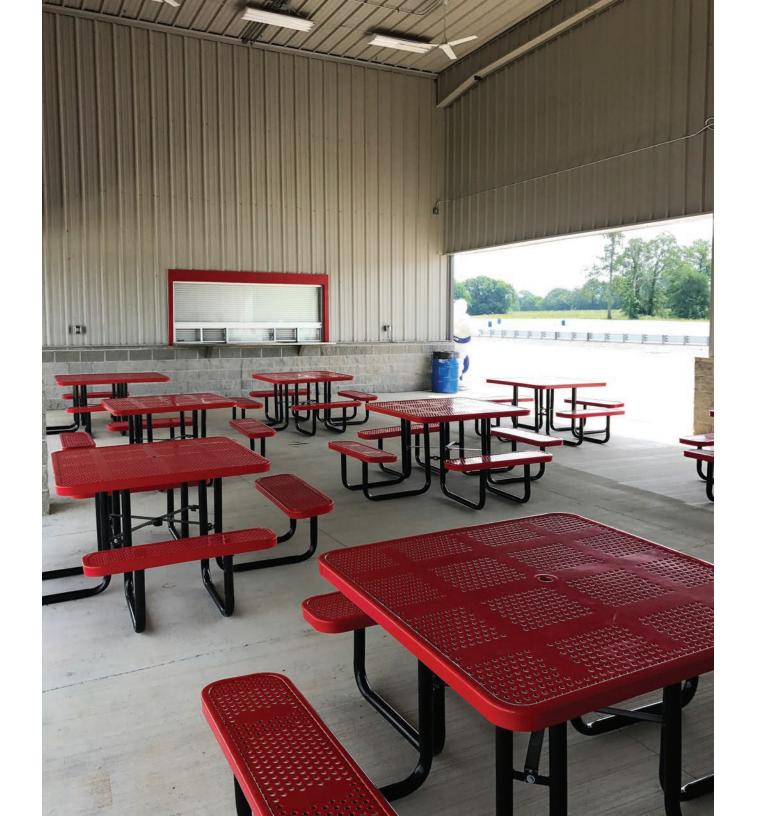

## **Facility Overview**

- 3.15 Mile Grand Full Track, 2.0 Mile West Track, 1.1 Mile East Track
- 510,000 sq. ft. Skidpad
- 141,500 sq. ft. Kartplex
- Holley Control Tower
  - o Meeting spaces with 20amp/120V
  - o 2 public restrooms
  - o Control Room
  - o Observation deck with 20amp/120V
- Garage Complex
  - o 2 VIP garages with 50amp/220V and 20amp/120V
  - o 18 garage bays with 50amp/220V and 20amp/120V
  - o 2 public restrooms
  - o Covered pavilion with 20amp/120V
  - o Viewing stands facing the track
- Mobil Gas Station
  - o Diesel, Regular, Special, Super+
  - o 98 octane unleaded, 100 oxygenated octane unleaded, 110 octane leaded
- RV spots
  - o 11 spots with 30amp/220V
  - o 11 spots with 50amp/220V